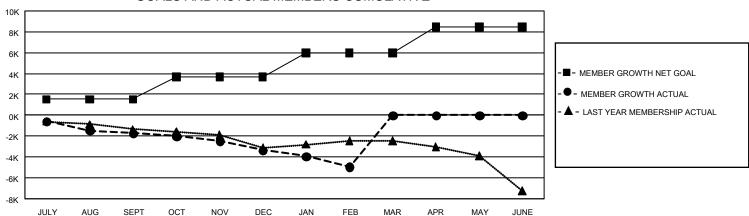

#### REPORT DOES NOT INCLUDE CLUBS IN UNDISTRICTED AREAS.

| Clubs         |               |             |               | Members               |                        |                         |                                                    |  |
|---------------|---------------|-------------|---------------|-----------------------|------------------------|-------------------------|----------------------------------------------------|--|
|               | RESULTS FOR   | R 2020-2021 |               | RESULTS FOR 2020-2021 |                        |                         |                                                    |  |
| QUARTER       | NEW CLUB GOAL | NEW CLUBS   | DROPPED CLUBS | QUARTER MEM           | BER GROWTH NET<br>GOAL | MEMBER GROWTH<br>ACTUAL | DROPPED<br>MEMBERS ACTUAL<br>(including transfers) |  |
| JULY/AUG/SEPT | 48            | 19          | 39            | JULY/AUG/SEPT         | 1536                   | 2,899                   | 4,208                                              |  |
| OCT/NOV/DEC   | 96            | 26          | 44            | OCT/NOV/DEC           | 2131                   | 3,461                   | 4,719                                              |  |
| JAN/FEB/MAR   | 156           | 4           | 69            | JAN/FEB/MAR           | 2288                   | 1,275                   | 2,717                                              |  |
| APR/MAY/JUNE  | 201           | 0           | 0             | APR/MAY/JUNE          | 2498                   | 0                       | 0                                                  |  |

#### GOALS AND ACTUAL MEMBERS CUMULATIVE

| DROPPED CLUBS: 152 |        | 2,851 CLUBS OF 9,293 ADDED 1 OR<br>MORE NEW MEMBERS | GENDER DISTRIBUTION  MALE 177,909 (76.28%) |                 |        |
|--------------------|--------|-----------------------------------------------------|--------------------------------------------|-----------------|--------|
| DROPPED MEMBERS    |        |                                                     | FEMALE                                     | 55,320 (23.72%) |        |
| DECEASED           | 1,739  | CLICK HERE FOR CUMULATIVE                           | TOTAL FAMILY UNIT MEMBERS                  |                 | 10,773 |
| CLUB CANCELLED 728 |        | MEMBERSHIP DATA                                     |                                            |                 |        |
| OTHER 9,169        |        |                                                     | FAMILY MEMBERS PAYING HALF DUES            |                 | 5,570  |
| TOTAL              | 11,636 |                                                     | 0013                                       |                 |        |