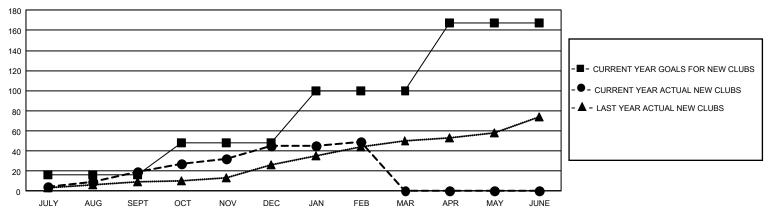

#### REPORT DOES NOT INCLUDE CLUBS IN UNDISTRICTED AREAS.

| Clubs         |               |             |               | Members               |                        |                         |                                                    |  |
|---------------|---------------|-------------|---------------|-----------------------|------------------------|-------------------------|----------------------------------------------------|--|
|               | RESULTS FOR   | R 2020-2021 |               | RESULTS FOR 2020-2021 |                        |                         |                                                    |  |
| QUARTER       | NEW CLUB GOAL | NEW CLUBS   | DROPPED CLUBS | QUARTER MEM           | BER GROWTH NET<br>GOAL | MEMBER GROWTH<br>ACTUAL | DROPPED<br>MEMBERS ACTUAL<br>(including transfers) |  |
| JULY/AUG/SEPT | 48            | 19          | 39            | JULY/AUG/SEPT         | 1536                   | 2,899                   | 4,208                                              |  |
| OCT/NOV/DEC   | 96            | 26          | 44            | OCT/NOV/DEC           | 2131                   | 3,461                   | 4,719                                              |  |
| JAN/FEB/MAR   | 156           | 4           | 69            | JAN/FEB/MAR           | 2288                   | 1,275                   | 2,717                                              |  |
| APR/MAY/JUNE  | 201           | 0           | 0             | APR/MAY/JUNE          | 2498                   | 0                       | 0                                                  |  |

### GOALS AND ACTUAL NEW CLUBS CUMULATIVE